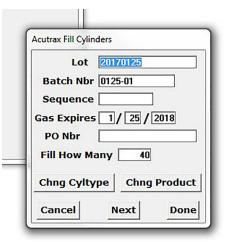

So what's the solution? In a word, AcuTrax. AcuTrax simplifies the process of tracking lot numbers by eliminating many of the tedious steps involved in a typical manual process. Lot numbers can be captured electronically during the fill process or when being received from the vendor. After the initial capture of the lot number, you know who delivered it, when it was delivered and who it was delivered to.

Lot numbers for cylinders can be tracked down to the date, time and customer the product was delivered to. With just a few keystrokes you know whether the cylinder in question is on your dock or at the customer's site. In the event of a recall, you have the information you need about any and every lot number in less time than it takes to read this brochure.